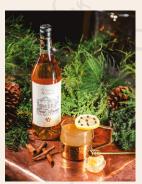

## **Pineau Hot Toddy**

This warm whisky based cocktail with white Pineau des Charentes, Bourbon, honey, lemon juice, is served in a toddy glass with handle, garnished with a clove studded lemon wheel and cinnamon stick - the ultimate cozy drink during the holiday season to warm you up!

## Ingredients

- · 10. Pineau des Charentes Château Montifaud
- · 0.75 oz Whiskey
- · 0.5 oz lemon juice
- · 0.25 oz honey syrup

## Instructions

Pour ingredients into a toddy glass and top with boiling water, garnished with a clove studded lemon wheel and cinnamon stick.

Cocktail created by

Ginn Choe
Bartender and
expert mixologist